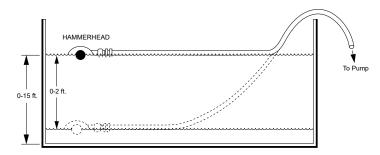

Use w/ submersible pump

Use w/ external pump

| Model      | Part Number | Description                                                                                                                                                                                                                                                                                   |
|------------|-------------|-----------------------------------------------------------------------------------------------------------------------------------------------------------------------------------------------------------------------------------------------------------------------------------------------|
| Hammerhead | SK02D12F    | Hammerhead with semi-circular, specialty-coated floats, 3/4" NPT threaded neck, 12" flexible hose and connectors (1/2" ID, 1/2" NPT fitting to head portion and 1/2" ID, 1/4" NPT fitting w/clamp for pump inlet). For use with Zebra Muscle™ or other brand coalescer with submersible pump. |