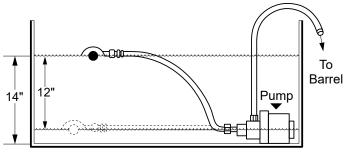

Use w/ submersible pump

Use w/ external pump

| Model      | Part Number | Description                                                                                                                                                                                                                                                                                   |
|------------|-------------|-----------------------------------------------------------------------------------------------------------------------------------------------------------------------------------------------------------------------------------------------------------------------------------------------|
| Hammerhead | SK02D12F    | Hammerhead with semi-circular, specialty-coated floats, 3/4" NPT threaded neck, 12" flexible hose and connectors (1/2" ID, 1/2" NPT fitting to head portion and 1/2" ID, 1/4" NPT fitting w/clamp for pump inlet). For use with Zebra Muscle™ or other brand coalescer with submersible pump. |