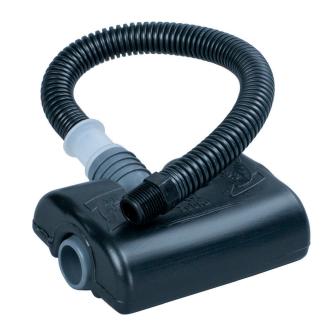

## **ACCESSORY FOR THE Z17 COALESCER**

- Fits in tight spots where others cannot
- Installs easily with no adjustments
- Floats on fluid surface where the tramp oil is
- Handles large fluid fluctuations
- Can be used with other brand coalescers
- 1 gpm flow rating
- Measures 4.5 x 3.25 x 1.75" (11.4 x 8.3 x 4.5 cm)

Use w/ submersible pump

Use w/ external pump

| Model      | Part Number | Description                                                                                                                                                                                                                                                                                   |
|------------|-------------|-----------------------------------------------------------------------------------------------------------------------------------------------------------------------------------------------------------------------------------------------------------------------------------------------|
| Hammerhead | SK02D12F    | Hammerhead with semi-circular, specialty-coated floats, 3/4" NPT threaded neck, 12" flexible hose and connectors (1/2" ID, 1/2" NPT fitting to head portion and 1/2" ID, 1/4" NPT fitting w/clamp for pump inlet). For use with Zebra Muscle™ or other brand coalescer with submersible pump. |