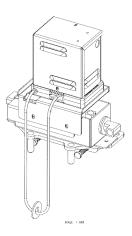

#### **INSTALLATION**

- Use Figure 1(a-c) to determine the configuration that will be required.
- 2. Determine the correct hole pattern using Figure 2.
- 3. Mount the skimmer to the lockjaw using the hardware included.

### Warranty

✓ Lifetime warranty

If you have any questions or require product support, please contact 888-249-4855

**Fig.1b:** B-Series with Lockjaw

**Fig.1c:** ZVA with Diverter™ and Lockjaw

Fig.3: Adjustments