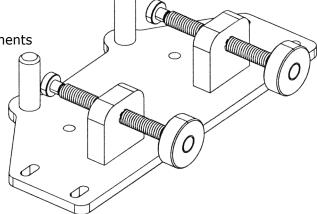

#### **ADJUSTMENT**

- 1. Close the clamp lever (Figure 3).
- 2. Loosen both locknuts.
- 3. Adjust the rubber grips to the wall thickness of the tank or drum.
- 4. Tighten both locknuts.

### Warranty

✓ Lifetime warranty

If you have any questions or require product support, please contact 888-249-4855

**Fig.1b:** B-Series with Lockjaw

**Fig.1c:** ZVA with Diverter™ and Lockjaw

Fig.3: Adjustments