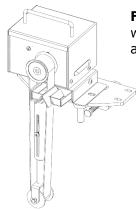

#### **INSTALLATION**

- Use Figure 1(a-c) to determine the configuration that will be required.
- 2. Determine the correct hole pattern using Figure 2.
- 3. Mount the skimmer to the lockjaw using the hardware included.

### Warranty

✓ Lifetime warranty

If you have any questions or require product support, please contact 888-249-4855

**Fig.1b:** B-Series with Lockjaw

**Fig.1c:** ZVA with Diverter™ and Lockjaw

Fig.3: Adjustments