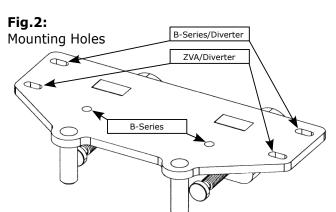

#### **INSTALLATION**

- Use Figure 1(a-c) to determine the configuration that will be required.
- 2. Determine the correct hole pattern using Figure 2.
- 3. Mount the skimmer to the lockjaw using the hardware included.