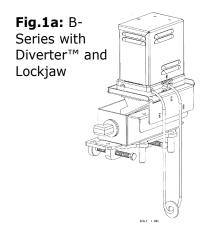

#### **INSTALLATION**

- Use Figure 1(a-c) to determine the configuration that will be required.
- 2. Determine the correct hole pattern using Figure 2.
- 3. Mount the skimmer to the lockjaw using the hardware included.

### Warranty

✓ Lifetime warranty

If you have any questions or require product support, please contact 888-249-4855

**Fig.1b:** B-Series with Lockjaw

**Fig.1c:** ZVA with Diverter™ and Lockjaw

Fig.3: Adjustments