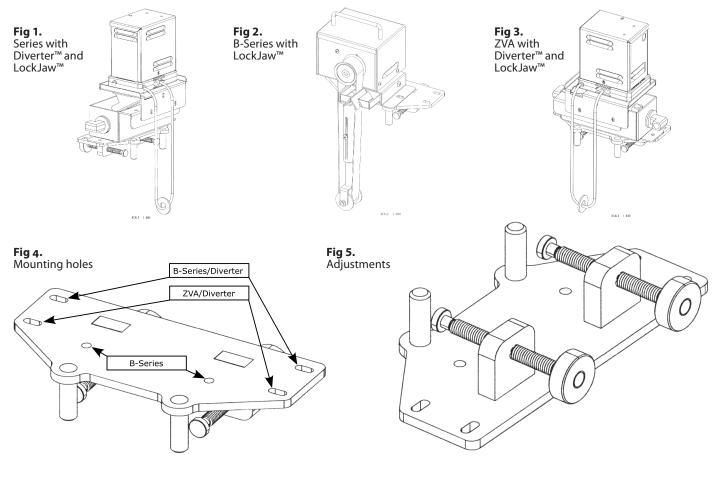

### INSTALLATION

- 1. Use Figures (1-3) to determine the configuration that will be required.
- 2. Determine the correct hole pattern using Figure 2.
- 3. Mount the skimmer to the lockjaw using the hardware included.

#### ADJUSTMENT

- 1. Close the clamp lever (Figure 5).
- 2. Loosen both locknuts.
- 3. Adjust the rubber grips to the wall thickness of the tank or drum.
- 4. Tighten both locknuts.

For any technical questions or product support, please contact Zebra® Skimmers at 888.249.4855