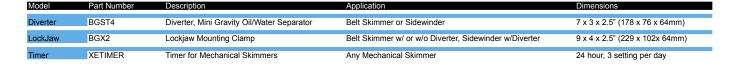

### Diverter™

- · Separates oils for coolant-free skimmer output
- Mounts below Zebra Belt Skimmer & Sidewinder™
- · Rugged, heavy-duty, steel construction
- · Discharge pipes and mounting hardware included
- Brass outlet fittings
- · 2 quarts per hour oil output capacity
- One year warranty

## Lockjaw™

- · Install your skimmer in seconds!
- Easiest way to transport your skimmer between machines or to drums
- · Mounts below mechanical skimmers
- Fits easily on drums, pails, and sump walls of 1/4" or less
- · Shown here with Belt Skimmer w/Diverter
- One year warranty

# **External Timer**

- Keep your oil skimming on schedule
- Stop burning out intermittent duty motors

Zebra Skimmers Corporation 27000 Richmond Rd, Unit 1 Solon, OH 44139 www.ZebraSkimmers.com Toll Free 888-249-4855 Phone: 440.349.0141 Fax: 440.349.1211 © Zebra Skimmers Corp. All rights reserved.