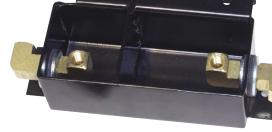

### Diverter™

- · Separates oils for coolant-free skimmer output
- Mounts below Zebra Belt Skimmer & Sidewinder™
- · Rugged, heavy-duty, steel construction
- · Discharge pipes and mounting hardware included
- Brass outlet fittings
- · 2 quarts per hour oil output capacity
- One year warranty

## Lockjaw™

- · Install your skimmer in seconds!
- Easiest way to transport your skimmer between machines or to drums
- · Mounts below mechanical skimmers
- Fits easily on drums, pails, and sump walls of 1/4" or less
- · Shown here with Belt Skimmer w/Diverter
- One year warranty