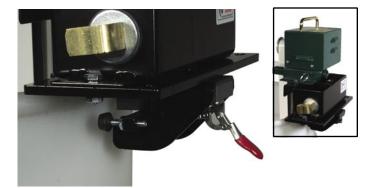

## Lockjaw™

- · Install your skimmer in seconds!
- Easiest way to transport your skimmer between machines or to drums
- · Mounts below mechanical skimmers
- Fits easily on drums, pails, and sump walls of 1/4" or less
- · Shown here with Belt Skimmer w/Diverter
- One year warranty