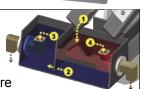

#### How the Diverter Works

- 1 Oils (tramp and coolant) enter here
- 2 Coolant sinks and passes under this weir
- 3 Clean coolant returns to your sump here
- 4 Tramp oils discharge to waste container here