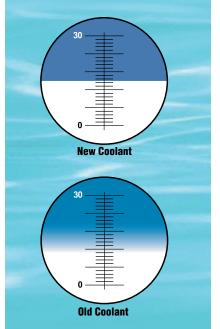

## Refractometers Measure Concentration & Oil Emulsion

Concentration is the position of the horizontal line on the scale.

Oil emulsion is signified by the blurriness of that line. When the viewpiece is so blurry that a line is not discernible, it is time to change the coolant.