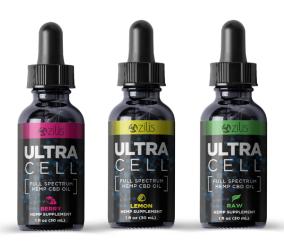

### ULTRA CELL

### PROPRIETARY FULL SPECTRUM HEMP CBD OIL

Available exclusively from Zilis, UltraCell™ is a full spectrum hemp-derived CBD oil. Our team of experts delicately works to extract the entire profile of the hemp plant to make every bottle of UltraCell™. Every serving provides phytocannabinoids, terpenes, flavonoids, and more. UltraCell™ comes in three delicious flavors, berry, lemon, and raw (no added sweeteners).