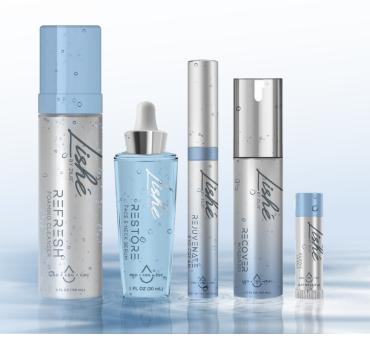

# 5 STEPS TO HYDRATED, REVITALIZED SKIN!

Establish a new skincare routine with Lishé<sup>™</sup> by Zilis<sup>™</sup>! Our cannabinoid-infused products are designed to deliver beautifying nutrition, with a proprietary blend of science-supported ingredients for nourished youthful-looking skin.

## Start with REFRESH Foaming Cleanser

Wet your hands and face and place 1-2 pumps of Refresh Foaming Cleanser into your wet hands. Massage gently into your skin, and then rinse with warm water.

## Next, apply RESTORE Face and Neck Serum

After cleansing, gently smooth 3-4 drops of serum on the face, neck, and décolleté, using more for drier skin.

## Then, apply REJUVENATE Eye Cream

Dispense a small amount of product through the cooling rollerball and gently massage the cream under each eye area in a circular, upward sweeping motion, avoiding the eye itself.

#### Lock it in with RECOVER Moisturizer

Apply 2 pumps of moisturizer to the face, neck, and décolleté to lock in the replenishing benefits of our revitalizing formulas.

#### Complete your routine with REVIVE Lip Balm

Apply to lips morning and night, and as often as desired to comfort and smooth dry or chapped lips.