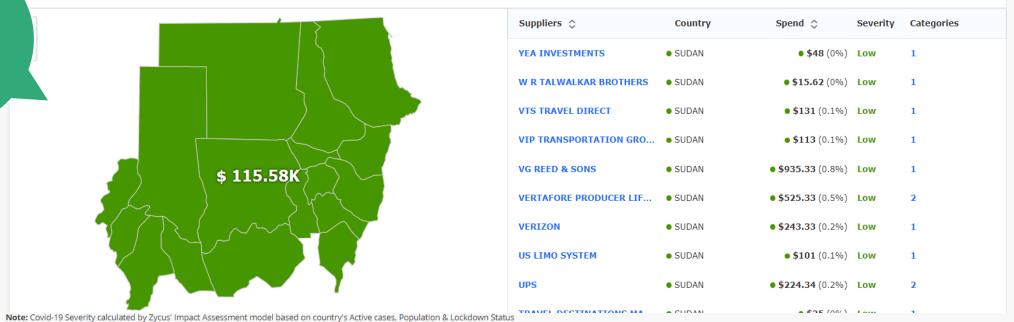

## Country-specific spend impacted dashboards

Sudan has the lowest impact in terms of supplier spend

2019 - Zycus Inc., All Rights Reserved.