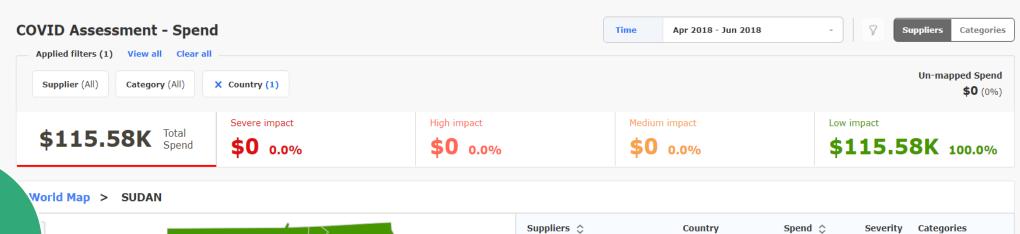

## Country-specific spend impacted dashboards

Sudan has the lowest impact in terms of supplier spend

2019 - Zycus Inc., All Rights Reserved.