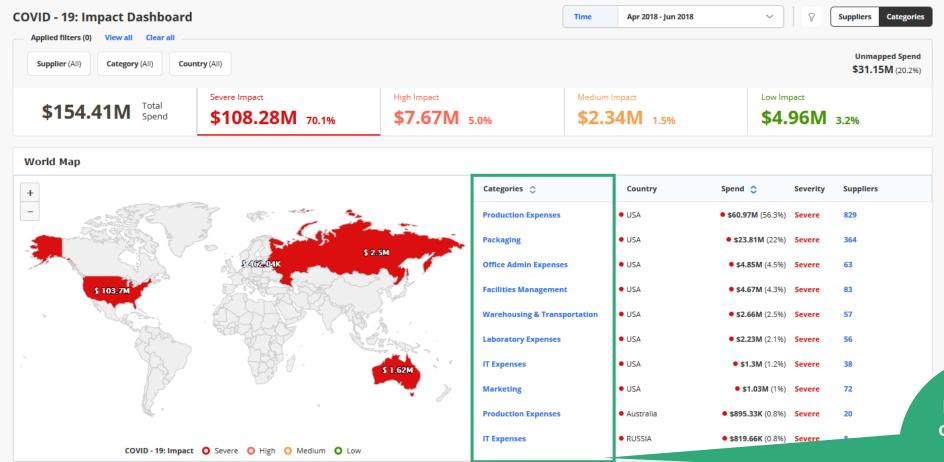

## Severely impacted commodity spend

Note: Covid-19 Severity calculated by Zycus' Impact Assessment model based on country's Active cases, Population & Lockdown Status

High impact commodities based on Covid severity